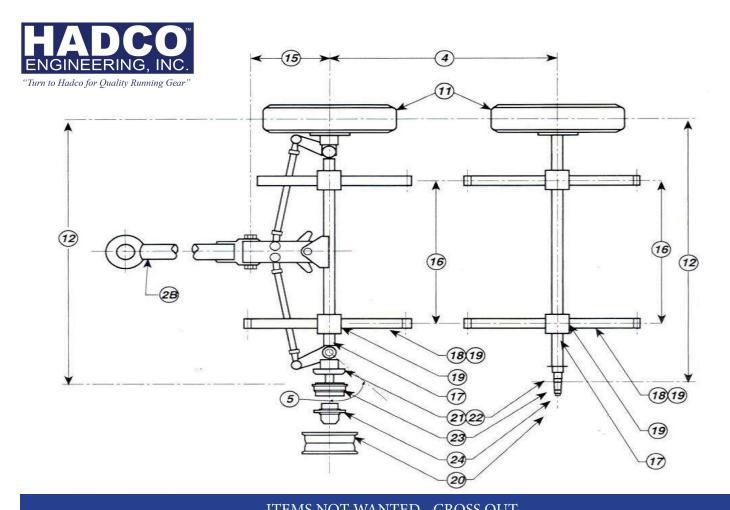

| TIEWS NOT WANTED - CROSS COT |                                                  |                                                                                             |                                                            |  |
|------------------------------|--------------------------------------------------|---------------------------------------------------------------------------------------------|------------------------------------------------------------|--|
|                              | MIL. SPECS APPLICABLE: Yes  No                   | 22.                                                                                         | SERVICE BRAKES: FRONT REAR:                                |  |
| 1.                           | COMMERCIAL MIL. SPECS:                           | 23.                                                                                         | BRAKE DRUMS: FRONT: ☐ REAR: ☐                              |  |
| 2.                           | ROAD SURFACE:                                    | 24.                                                                                         | HUBS: FRONT: ☐ REAR: ☐                                     |  |
| 3.                           | TOWING SPEED: M.P.H. MAX.                        |                                                                                             | HUBS. FRUNT.   REAR.                                       |  |
| 4.                           | WHEELBASE:                                       | 0.5                                                                                         | PARKING BRAKE LINKAGE: A DIM                               |  |
| 5.                           | TURNING CRAMPING ANGLE: 40☐ OR SPL☐              | 25.                                                                                         | B. DIM C DIM D DIM E DIM See Catalog Brake Linkage Section |  |
| 6.                           | DISTANCE TO FRONT AXLE TO FRONT OF FRAME:        |                                                                                             |                                                            |  |
| 7.                           | FRAME BETWEEN TIRES:UNDER TIRES OVER TIRES       | 26.                                                                                         | SERVICE BRAKE ACTUATING KIT:                               |  |
|                              |                                                  | 27.                                                                                         | HYD. LINE & FTG KIT:                                       |  |
| 8.                           | DRAWBAR LATCH: YES. ☐ NO ☐                       | 28.                                                                                         | DRAWBAR: OR SPL.                                           |  |
| 9.                           | CAP. STEERING AXLE: LBS.                         | 29.                                                                                         | PAINT: PRIME PER MIL-P-8585 A ONLY□                        |  |
| 10.                          | CAP. REAR AXLE: LBS.                             |                                                                                             | SPECIAL FEATURES ACCESSORIES:                              |  |
| 11.                          | TIRE SIZE: PLY.                                  | 30.                                                                                         | or Low Liver States to See See States.                     |  |
| 12.                          | TRACK: INCHES.                                   | 00.                                                                                         |                                                            |  |
| 13.                          | FRAME WIDTH: OUTSIDE DIM                         |                                                                                             | RUNNING GEAR WILL BE USED ON:                              |  |
| 14.                          | OVERALL WIDTH: OUTSIDE TIRES:                    |                                                                                             |                                                            |  |
| 15.                          | TONGUE LENGTH:                                   |                                                                                             |                                                            |  |
| 16.                          | SPRING CTRS: FRONT ☐ REAR ☐                      | (SPECIFY TYPE OF EQUIPMENT)  EXPECT TO USEQUANTITIES OF THESE UNITS  DELIVERIES AS FOLLOWS: |                                                            |  |
| 17.                          | AXLE SIZE TYPE: FRONT ☐ REAR ☐                   |                                                                                             |                                                            |  |
| 18.                          | SPRING: FRONT  REAR  MOUNTING: OVER  UNDER  AXLE |                                                                                             |                                                            |  |
| 19.                          | SPRING FITTINGS FRONT ☐ REAR ☐                   |                                                                                             |                                                            |  |
| 20.                          | WHEELS                                           |                                                                                             |                                                            |  |
| 21.                          | PARKING BRAKES: FRONT   REAR                     |                                                                                             |                                                            |  |